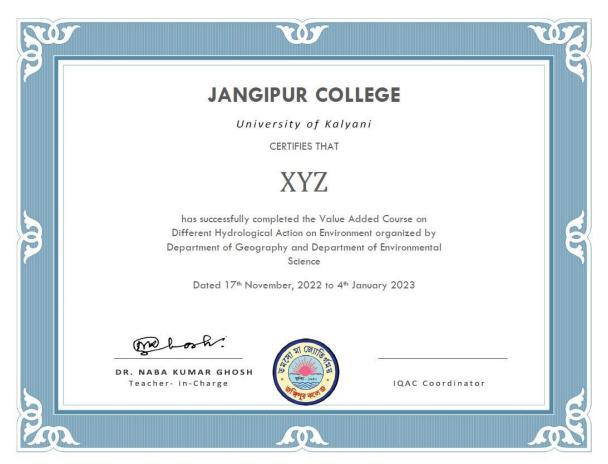

### Value-added Course

Department of Geography and Department of Environmental Science *Topic: Different Hydrological Actions in Environment* Session: 2022-2023 Duration: 30 hours Enrollment Details of the students

#### Different Hydrological Action in Environment (Course duration: 30 hours)