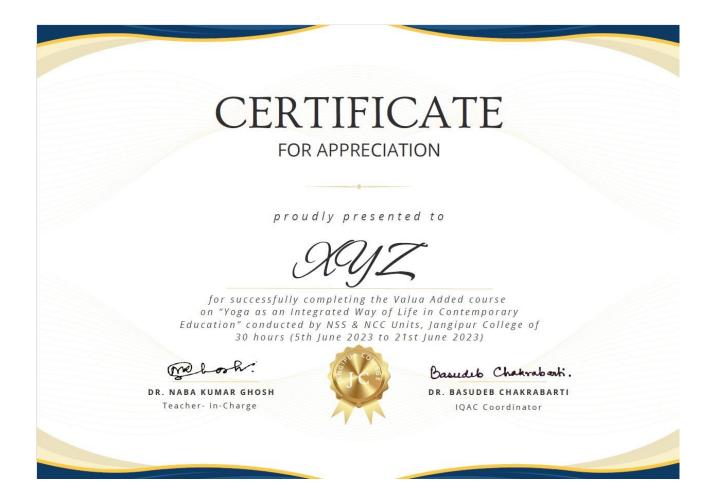

#### **Jangipur College**

presents Value-Added Course (2022-2023) on Yoga as an Integrated Way of Life in Contemporary Education by NSS and NCC Units Course Duration: 30 Hours (Blended Mode)